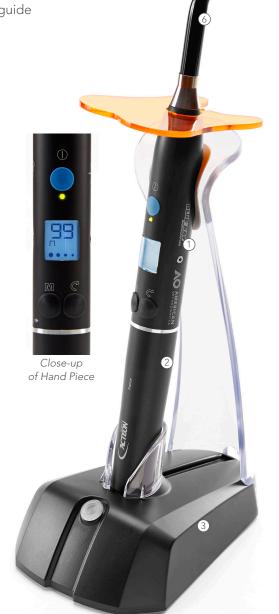

#### KIT

Includes: hand piece, battery, molar-shaped eye shield, oval eye shield, charging base, power cord, and 5.5 mm light guide

| Black Stainless Steel kit  | F05250 |
|----------------------------|--------|
| Silver Stainless Steel kit | F05221 |

#### **REORDER COMPONENTS**

| (1) | Hand piece - Black            |
|-----|-------------------------------|
|     | Hand piece - Silver           |
| (2) | Battery - Black               |
|     | Battery - Silver              |
| (3) | Charging base/cradle - Black  |
|     | Charging base/cradle - Silver |
| (4) | Molar-shaped eye shield       |

| (5) | Oval eye shield            | 851-934 |
|-----|----------------------------|---------|
|     | Power Cord                 | F02947  |
| (6) | 5.5 mm light guide - black | F02685  |

5.5 mm light guide - frosted (optional)F026527.5 mm light guide - frosted (optional)F02648