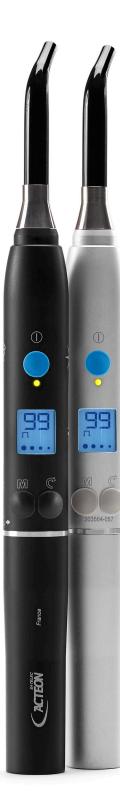

# BLUE RAY 3 THE ORIGINAL ORTHODONTIST'S CURING LIGHT

The Blue Ray 3 curing light is powerful, customizable, and made specifically for the orthodontist, delivering efficient and dependable curing every time.

## **3-YEAR WARRANTY**

Cure with confidence knowing that your Blue Ray 3 is covered by a 3-year warranty on the hand piece, battery, and charging base.

- Available in brushed stainless steel or polished black finish
- Four customizable alert cues, including visual microflash
- Ergonomic, lightweight design for ease of use
- One charge delivers 45 minutes of continuous light, enough for 12-15 patients
- LED light won't lose power over time and emits no UV wavelengths
- Hygienic sealed case
- Power verification window on charging base ensures proper curing power
- Kit includes both molar-shaped and oval eye shields