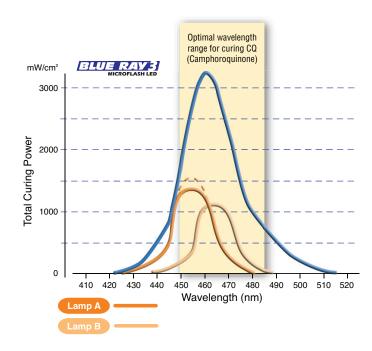

#### POWERFUL CURING

Blue Ray 3 delivers up to 3000 mW/cm<sup>2</sup> of curing power and is one of the most powerful lights in the industry.