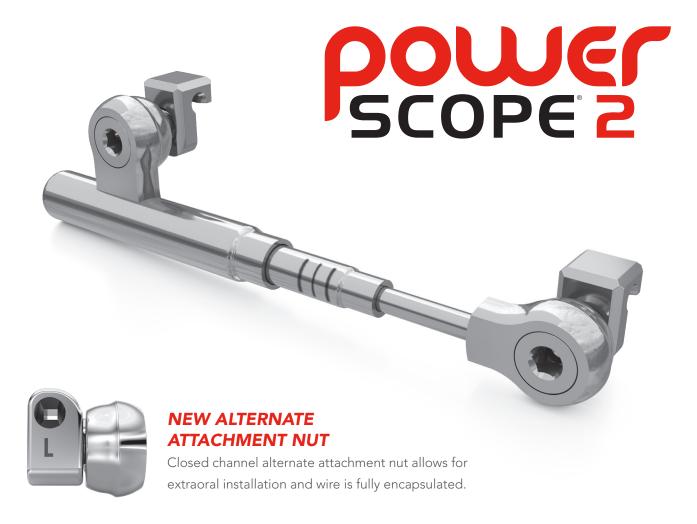

## **CLASS II CORRECTION SIMPLIFIED**

PowerScope 2 delivers simple, efficient Class II correction like you've never seen before. The latest generation of PowerScope features a stronger wire attachment nut and visual activation indicators.

Magnetic sleeve slides onto driver for secure hold of appliance during installation.

- One-size-fits-all Class II corrector for simple treatment application and easy inventory management
- One-piece, no assembly required, and no need for lab setup
- Internal NiTi spring mechanism delivers 260 grams of force during treatment
- Connects wire-to-wire for guick and easy chairside installation
- Can be used with both bondable or banded molar tubes
- No molar headgear tube required
- Telescoping mechanism will not disengage during treatment, helping avoid emergency visits
- Unique ball and socket joint for unrestricted movement and patient comfort
- Fatigue tested to ensure durability during treatment
- Can be used for unilateral or bilateral correction
- Works with fully bonded cases
- Crimpable shims available for activation of spring during treatment
- Open Channel or Closed Channel Nut Options