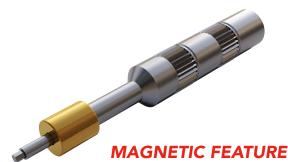

Magnetic sleeve slides onto driver for secure hold of appliance during installation.

- One-size-fits-all Class II corrector for simple treatment application and easy inventory management
- One-piece, no assembly required, and no need for lab setup
- Internal NiTi spring mechanism delivers 260 grams of force during treatment
- Connects wire-to-wire for guick and easy chairside installation
- Can be used with both bondable or banded molar tubes
- No molar headgear tube required
- Telescoping mechanism will not disengage during treatment, helping avoid emergency visits
- Unique ball and socket joint for unrestricted movement and patient comfort
- Fatigue tested to ensure durability during treatment
- Can be used for unilateral or bilateral correction
- Works with fully bonded cases
- Crimpable shims available for activation of spring during treatment
- Open Channel or Closed Channel Nut Options